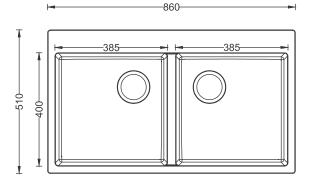

#### **Sink Dimension**

- Overall Dimensions: 860x510mm / 34"x20"
- Bowl Dimensions: 385x400mm / 15.25"x15.75"
- Sink Depth: 230mm / 9"
- Cut Out Size: 840x490mm